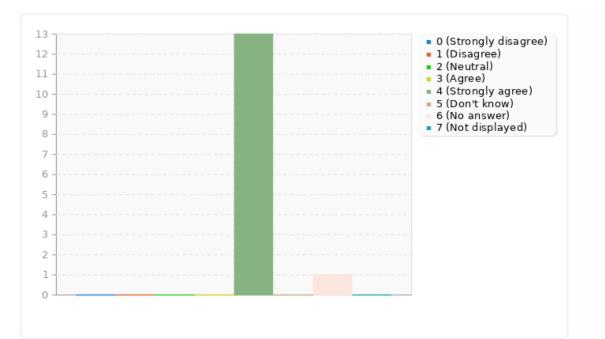

### Summary for G01Q04(SQ017)[This doctor is honest and trustworthy]

Please decide how far you agree with the following statements by ticking one box in each line.

|                          |    | •      |
|--------------------------|----|--------|
| Strongly disagree (AO01) | 0  | 0.00%  |
| Disagree (AO02)          | 0  | 0.00%  |
| Neutral (AO03)           | 0  | 0.00%  |
| Agree (AO04)             | 0  | 0.00%  |
| Strongly agree (AO05)    | 13 | 92.86% |
| Don't know (AO06)        | 0  | 0.00%  |
| No answer                | 1  | 7.14%  |
| Not displayed            | 0  | 0.00%  |

Summary for G01Q04(SQ017)[This doctor is honest and trustworthy]