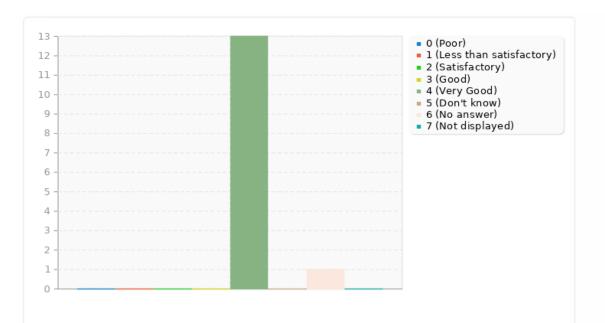

## Summary for G01Q05(SQ012)[Commitment to care and wellbeing of patients]

Please decide how far you agree with the following statements by ticking one box in each line.

| Answer                        | Count | Percentage |
|-------------------------------|-------|------------|
| Poor (AO01)                   | 0     | 0.00%      |
| Less than satisfactory (AO02) | 0     | 0.00%      |
| Satisfactory (AO03)           | 0     | 0.00%      |
| Good (AO04)                   | 0     | 0.00%      |
| Very Good (AO05)              | 13    | 92.86%     |
| Don't know (AO06)             | 0     | 0.00%      |
| No answer                     | 1     | 7.14%      |
| Not displayed                 | 0     | 0.00%      |

Summary for G01Q05(SQ012)[Commitment to care and wellbeing of patients]