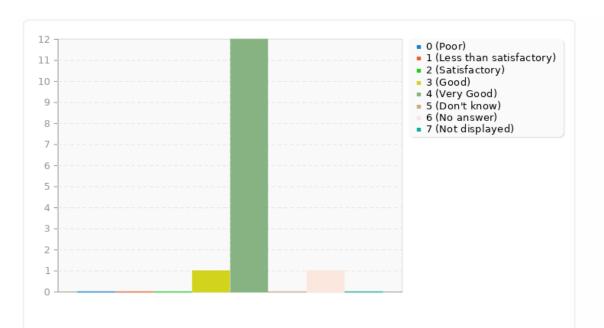

# Summary for G01Q05(SQ009)[Reviewing and reflecting on own performance]

Please decide how far you agree with the following statements by ticking one box in each line.

| Answer                        | Count | Percentage |
|-------------------------------|-------|------------|
| Poor (AO01)                   | 0     | 0.00%      |
| Less than satisfactory (AO02) | 0     | 0.00%      |
| Satisfactory (AO03)           | 0     | 0.00%      |
| Good (AO04)                   | 1     | 7.14%      |
| Very Good (AO05)              | 12    | 85.71%     |
| Don't know (AO06)             | 0     | 0.00%      |
| No answer                     | 1     | 7.14%      |
| Not displayed                 | 0     | 0.00%      |
|                               |       |            |

Summary for G01Q05(SQ009)[Reviewing and reflecting on own performance]