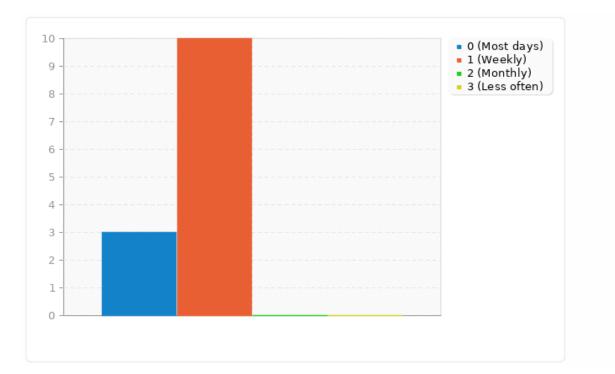

#### How often do you have contact with the doctor?

| Most days (SQ001)   3   21.43%     Weekly (SQ002)   10   71.43% | Answer             | Count | Percentage |
|-----------------------------------------------------------------|--------------------|-------|------------|
| Weekly (SQ002) 10 71.43%                                        | Most days (SQ001)  | 3     | 21.43%     |
|                                                                 | Weekly (SQ002)     | 10    | 71.43%     |
| Monthly (SQ003) 0 0.00%                                         | Monthly (SQ003)    | 0     | 0.00%      |
| Less often (SQ004) 0 0.00%                                      | Less often (SQ004) | 0     | 0.00%      |

Summary for G01Q09

#### How often do you have contact with the doctor?