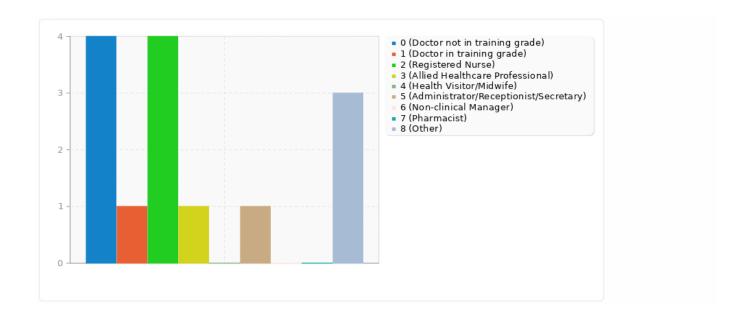

| Answer                                       | Count | Percentage |
|----------------------------------------------|-------|------------|
| Doctor not in training grade (SQ001)         | 4     | 28.57%     |
| Doctor in training grade (SQ010)             | 1     | 7.14%      |
| Registered Nurse (SQ004)                     | 4     | 28.57%     |
| Allied Healthcare Professional (SQ005)       | 1     | 7.14%      |
| Health Visitor/Midwife (SQ006)               | 0     | 0.00%      |
| Administrator/Receptionist/Secretary (SQ007) | 1     | 7.14%      |
| Non-clinical Manager (SQ009)                 | 0     | 0.00%      |
| Pharmacist (SQ008)                           | 0     | 0.00%      |
| Other                                        | 3     | 21.43%     |
|                                              |       |            |
| ID Response                                  |       |            |

| 5  | associate practitioner |
|----|------------------------|
| 8  | HCA                    |
| 14 | HCA                    |

Summary for G01Q07

The next questions will give us some information about who took part in the survey. Your professional role (please tick only one box):