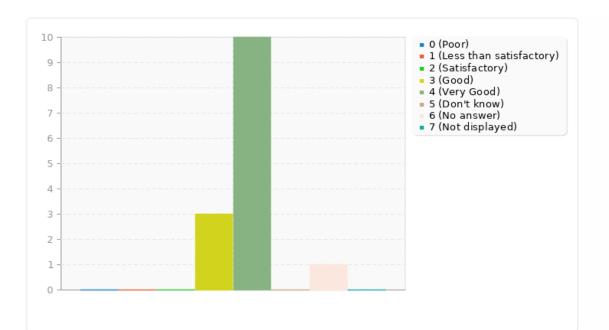

## Summary for G01Q05(SQ013)[Communication with patients and relatives]

Please decide how far you agree with the following statements by ticking one box in each line.

| Answer                        | Count | Percentage |
|-------------------------------|-------|------------|
| Poor (AO01)                   | 0     | 0.00%      |
| Less than satisfactory (AO02) | 0     | 0.00%      |
| Satisfactory (AO03)           | 0     | 0.00%      |
| Good (AO04)                   | 3     | 21.43%     |
| Very Good (AO05)              | 10    | 71.43%     |
| Don't know (AO06)             | 0     | 0.00%      |
| No answer                     | 1     | 7.14%      |
| Not displayed                 | 0     | 0.00%      |
|                               |       |            |

Summary for G01Q05(SQ013)[Communication with patients and relatives]