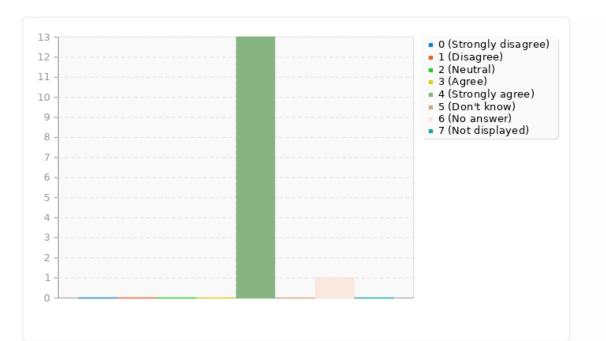

# Summary for G01Q04(SQ016)[This doctor respects patient confidentiality]

Please decide how far you agree with the following statements by ticking one box in each line.

| Answer                   | Count | Percentage |
|--------------------------|-------|------------|
| Strongly disagree (AO01) | 0     | 0.00%      |
| Disagree (AO02)          | 0     | 0.00%      |
| Neutral (AO03)           | 0     | 0.00%      |
| Agree (AO04)             | 0     | 0.00%      |
| Strongly agree (AO05)    | 13    | 92.86%     |
| Don't know (AO06)        | 0     | 0.00%      |
| No answer                | 1     | 7.14%      |
| Not displayed            | 0     | 0.00%      |
|                          |       |            |

Summary for G01Q04(SQ016)[This doctor respects patient confidentiality]