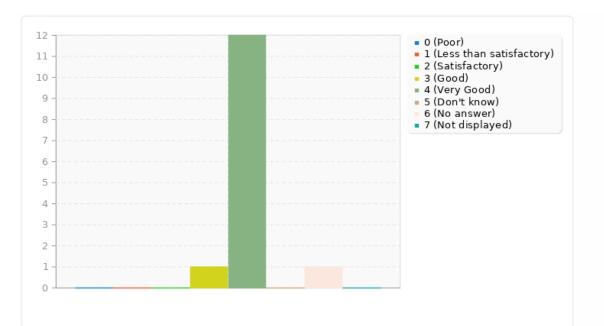

# Summary for G01Q05(SQ004)[Treatment (including practical procedures)]

Please decide how far you agree with the following statements by ticking one box in each line.

| Answer                        | Count | Percentage |
|-------------------------------|-------|------------|
| Poor (AO01)                   | 0     | 0.00%      |
| Less than satisfactory (AO02) | 0     | 0.00%      |
| Satisfactory (AO03)           | 0     | 0.00%      |
| Good (AO04)                   | 0     | 0.00%      |
| Very Good (AO05)              | 13    | 92.86%     |
| Don't know (AO06)             | 0     | 0.00%      |
| No answer                     | 1     | 7.14%      |
| Not displayed                 | 0     | 0.00%      |

Summary for G01Q05(SQ004)[Treatment (including practical procedures)]