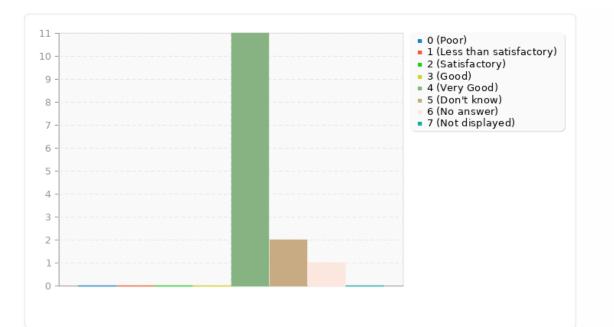

## Summary for G01Q05(SQ005)[Prescribing]

Please decide how far you agree with the following statements by ticking one box in each line.

| Answer                        | Count | Percentage |
|-------------------------------|-------|------------|
| Poor (AO01)                   | 0     | 0.00%      |
| Less than satisfactory (AO02) | 0     | 0.00%      |
| Satisfactory (AO03)           | 0     | 0.00%      |
| Good (AO04)                   | 0     | 0.00%      |
| Very Good (AO05)              | 11    | 78.57%     |
| Don't know (AO06)             | 2     | 14.29%     |
| No answer                     | 1     | 7.14%      |
| Not displayed                 | 0     | 0.00%      |
|                               |       |            |

## Summary for G01Q05(SQ005)[Prescribing]