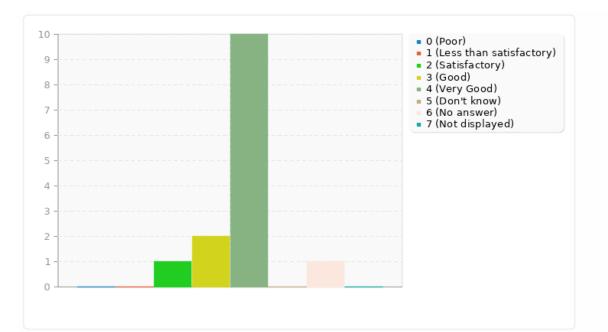

## Summary for G01Q05(SQ003)[Clinical decision making]

Please decide how far you agree with the following statements by ticking one box in each line.

|                               |    | Percentage |
|-------------------------------|----|------------|
| Poor (AO01)                   | 0  | 0.00%      |
| Less than satisfactory (AO02) | 0  | 0.00%      |
| Satisfactory (AO03)           | 0  | 0.00%      |
| Good (AO04)                   | 0  | 0.00%      |
| Very Good (AO05)              | 13 | 92.86%     |
| Don't know (AO06)             | 0  | 0.00%      |
| No answer                     | 1  | 7.14%      |
| Not displayed                 | 0  | 0.00%      |

Summary for G01Q05(SQ003)[Clinical decision making]