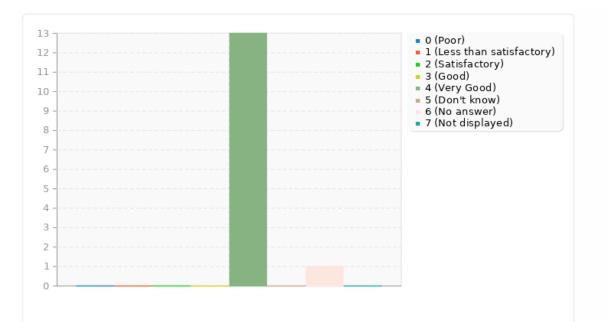

# Summary for G01Q05(SQ004)[Treatment (including practical procedures)]

Please decide how far you agree with the following statements by ticking one box in each line.

| Answer                        | Count | Percentage |
|-------------------------------|-------|------------|
| Poor (AO01)                   | 0     | 0.00%      |
| Less than satisfactory (AO02) | 0     | 0.00%      |
| Satisfactory (AO03)           | 0     | 0.00%      |
| Good (AO04)                   | 0     | 0.00%      |
| Very Good (AO05)              | 13    | 92.86%     |
| Don't know (AO06)             | 0     | 0.00%      |
| No answer                     | 1     | 7.14%      |
| Not displayed                 | 0     | 0.00%      |

Summary for G01Q05(SQ004)[Treatment (including practical procedures)]