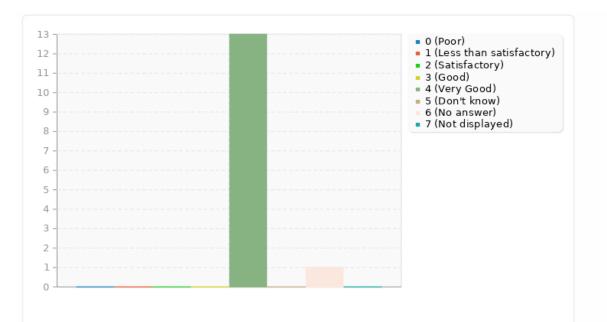

## Summary for G01Q05(SQ003)[Clinical decision making]

Please decide how far you agree with the following statements by ticking one box in each line.

|                               |    | Percentage |
|-------------------------------|----|------------|
| Poor (AO01)                   | 0  | 0.00%      |
| Less than satisfactory (AO02) | 0  | 0.00%      |
| Satisfactory (AO03)           | 0  | 0.00%      |
| Good (AO04)                   | 0  | 0.00%      |
| Very Good (AO05)              | 13 | 92.86%     |
| Don't know (AO06)             | 0  | 0.00%      |
| No answer                     | 1  | 7.14%      |
| Not displayed                 | 0  | 0.00%      |

Summary for G01Q05(SQ003)[Clinical decision making]