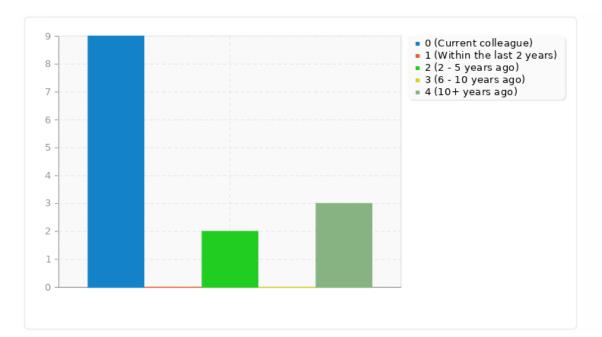

How recently have you been familiar with this doctor's practice?

| Answer                          | Count | Percentage |
|---------------------------------|-------|------------|
| Current colleague (SQ001)       | 9     | 64.29%     |
| Within the last 2 years (SQ002) | 0     | 0.00%      |
| 2 - 5 years ago (SQ003)         | 2     | 14.29%     |
| 6 - 10 years ago (SQ004)        | 0     | 0.00%      |
| 10+ years ago (SQ005)           | 3     | 21.43%     |

## Summary for G01Q08

#### How recently have you been familiar with this doctor's practice?