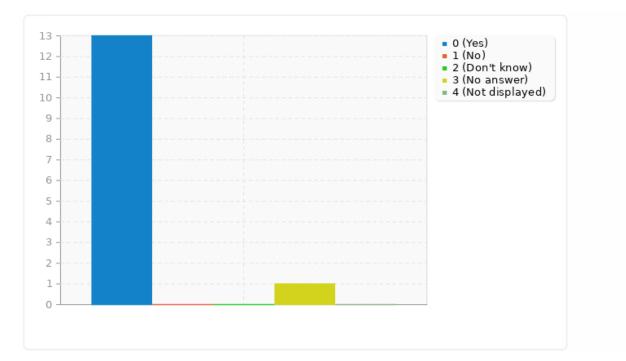

## Summary for G01Q06(SQ019)[This doctor is fit to practise medicine]

| Answer            | Count | Percentage |
|-------------------|-------|------------|
| Yes (AO01)        | 13    | 92.86%     |
| No (AO02)         | 0     | 0.00%      |
| Don't know (AO03) | 0     | 0.00%      |
| No answer         | 1     | 7.14%      |
| Not displayed     | 0     | 0.00%      |

## Summary for G01Q06(SQ019)[This doctor is fit to practise medicine]

Please add any other comments you want to make about this doctor. Please note: No one will be identified when this information is given back to the doctor.