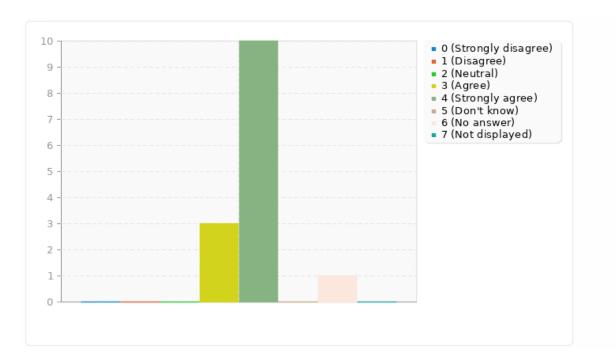

# Summary for G01Q04(SQ018)[This doctor's performance is not impaired by ill health]

Please decide how far you agree with the following statements by ticking one box in each line.

| Strongly disagree (AO01) 0 0.00%   Disagree (AO02) 0 0.00%   Neutral (AO03) 0 0.00%   Agree (AO04) 3 21.43%   Strongly agree (AO05) 10 71.43%   Don't know (AO06) 0 0.00%   No answer 1 7.14% | Answer                   | Count | Percentage |
|-----------------------------------------------------------------------------------------------------------------------------------------------------------------------------------------------|--------------------------|-------|------------|
| Neutral (AO03)   0   0.00%     Agree (AO04)   3   21.43%     Strongly agree (AO05)   10   71.43%     Don't know (AO06)   0   0.00%     No answer   1   7.14%                                  | Strongly disagree (AO01) | 0     | 0.00%      |
| Agree (AO04)321.43%Strongly agree (AO05)1071.43%Don't know (AO06)00.00%No answer17.14%                                                                                                        | Disagree (AO02)          | 0     | 0.00%      |
| Strongly agree (AO05)   10   71.43%     Don't know (AO06)   0   0.00%     No answer   1   7.14%                                                                                               | Neutral (AO03)           | 0     | 0.00%      |
| Don't know (AO06)   0   0.00%     No answer   1   7.14%                                                                                                                                       | Agree (AO04)             | 3     | 21.43%     |
| No answer 1 7.14%                                                                                                                                                                             | Strongly agree (AO05)    | 10    | 71.43%     |
|                                                                                                                                                                                               | Don't know (AO06)        | 0     | 0.00%      |
|                                                                                                                                                                                               | No answer                | 1     | 7.14%      |
| Not displayed 0 0.00%                                                                                                                                                                         | Not displayed            | 0     | 0.00%      |

Summary for G01Q04(SQ018)[This doctor's performance is not impaired by ill health]