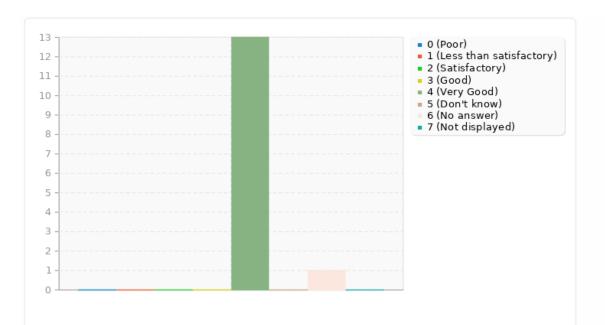

## Summary for G01Q05(SQ006)[Medical record keeping]

Please decide how far you agree with the following statements by ticking one box in each line.

| Answer                        | Count | Percentage |
|-------------------------------|-------|------------|
| Poor (AO01)                   | 0     | 0.00%      |
| Less than satisfactory (AO02) | 0     | 0.00%      |
| Satisfactory (AO03)           | 0     | 0.00%      |
| Good (AO04)                   | 0     | 0.00%      |
| Very Good (AO05)              | 13    | 92.86%     |
| Don't know (AO06)             | 0     | 0.00%      |
| No answer                     | 1     | 7.14%      |
| Not displayed                 | 0     | 0.00%      |

Summary for G01Q05(SQ006)[Medical record keeping]