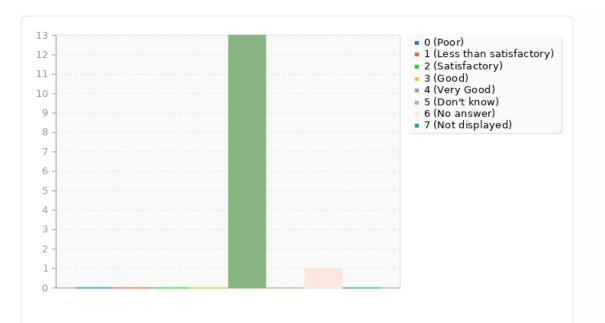

## Summary for G01Q05(SQ001)[Clinical knowledge]

Please decide how far you agree with the following statements by ticking one box in each line.

|                               |    | Percentage |
|-------------------------------|----|------------|
| Poor (AO01)                   | 0  | 0.00%      |
| Less than satisfactory (AO02) | 0  | 0.00%      |
| Satisfactory (AO03)           | 0  | 0.00%      |
| Good (AO04)                   | 0  | 0.00%      |
| Very Good (AO05)              | 13 | 92.86%     |
| Don't know (AO06)             | 0  | 0.00%      |
| No answer                     | 1  | 7.14%      |
| Not displayed                 | 0  | 0.00%      |

## Summary for G01Q05(SQ001)[Clinical knowledge]